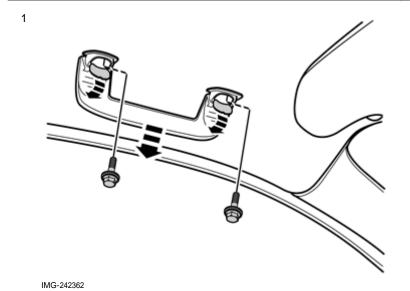

#### Note!

Some steps in these installation instructions are presented with illustration only.

Prise up the cover on the grab handle above the door.

Remove the screws and carefully pull the grab handle until the retaining plate on the inside releases. Put the handle aside. The screws will be reused.