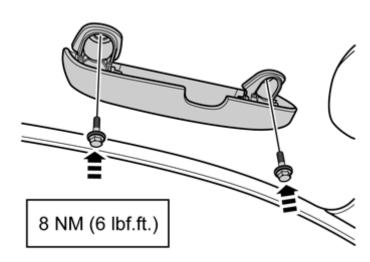

Volvo Car Corporation Gothenburg, Sweden

2

Take the glasses holder from the kit.

Fit the glasses holder where the grab handle sat.

Make sure that the four retaining plates (1) sit on each side of the nut plates where the glasses holder will be fastened. If there is not enough room for the plate, it can be broken off and discarded