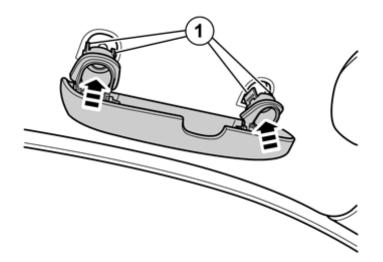

Volvo Car Corporation Gothenburg, Sweden

2

Take the glasses holder from the kit.

Fit the glasses holder where the grab handle sat.

Make sure that the four retaining plates (1) sit on each side of the nut plates where the glasses holder will be fastened. If there is not enough room for the plate, it can be broken off and discarded