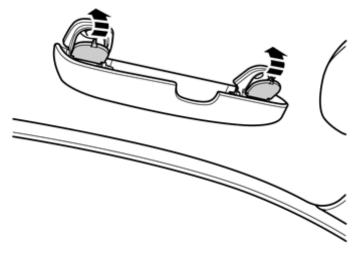

#### Note!

Some steps in these installation instructions are presented with illustration only.

Prise up the cover on the grab handle above the door.

Remove the screws and carefully pull the grab handle until the retaining plate on the inside releases. Put the handle aside. The screws will be reused.