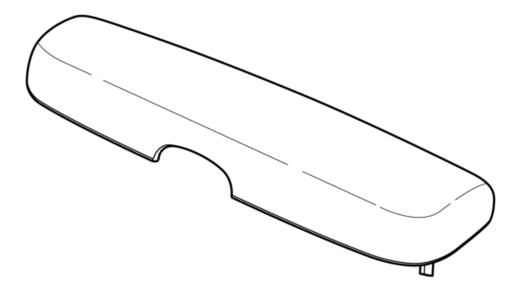

Volvo Car Corporation Gothenburg, Sweden

2

Take the glasses holder from the kit.

Fit the glasses holder where the grab handle sat.

Make sure that the four retaining plates (1) sit on each side of the nut plates where the glasses holder will be fastened. If there is not enough room for the plate, it can be broken off and discarded