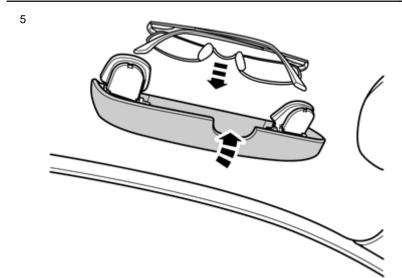

Volvo Car Corporation Gothenburg, Sweden

2

Take the glasses holder from the kit.

Fit the glasses holder where the grab handle sat.

Make sure that the four retaining plates (1) sit on each side of the nut plates where the glasses holder will be fastened. If there is not enough room for the plate, it can be broken off and discarded