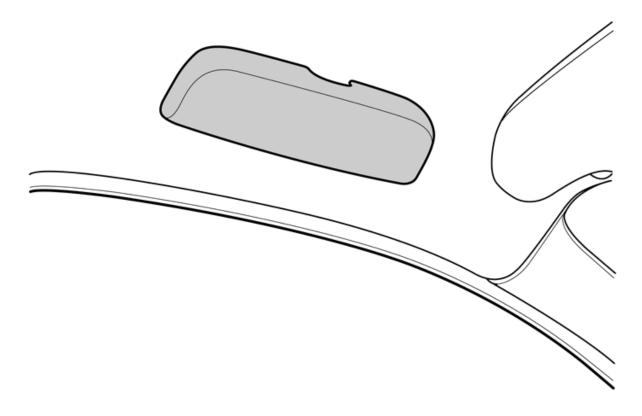

#### Note!

Some steps in these installation instructions are presented with illustration only.

Prise up the cover on the grab handle above the door.

Remove the screws and carefully pull the grab handle until the retaining plate on the inside releases. Put the handle aside. The screws will be reused.